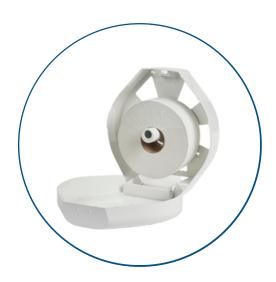

## Andarta® Plastic Lockable Jumbo Toilet Roll Dispenser

**SKU:** 06-029

This Jumbo Toilet Roll Dispenser is crafted from a durable plastic and designed to stock the largest jumbo rolls of toilet paper. Perfect for site applications or any busy washrooms as the body of the dispenser protects and preserves the quality of the remaining toilet roll.

- A space saving solution for any busy washroom
- Fully lockable to reduce paper waste
- · Colour: White
- UOM: 1 x Dispenser
- Weight: 1kg
- Dimensions: H 375 x W 340 x D 145mm