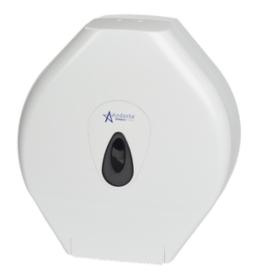

## Andarta® Plastic Lockable Jumbo Toilet Roll Dispenser

**SKU:** 06-029

This Jumbo Toilet Roll Dispenser is crafted from a durable plastic and designed to stock the largest jumbo rolls of toilet paper. Perfect for site applications or any busy washrooms as the body of the dispenser protects and preserves the quality of the remaining toilet roll.

- A space saving solution for any busy washroom
- Fully lockable to reduce paper waste
- · Colour: White
- UOM: 1 x Dispenser
- Weight: 1kg
- Dimensions: H 375 x W 340 x D 145mm