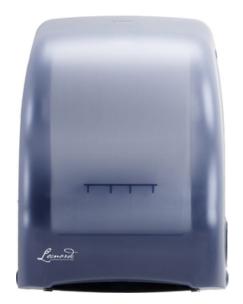

## Mechanical Handsfree Roll Towel Dispenser

**SKU:** 06-083

This functional and reliable dispenser automatically releases a single towel when the user pulls down, minimising overuse and ensuring users only touch paper they use - helping maximise hygiene.

- Stub roll function ensures the entire roll is used, reducing wastage
- Translucent cover allows easy viewing of stock
- Dimensions: H 371 x W 314 x D 241mm