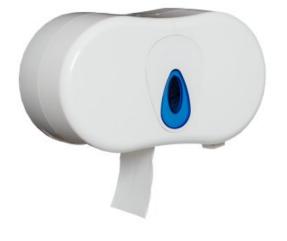

## Coreless Toilet Roll Dispenser

**SKU:** 06-103

This unit comfortably holds two coreless toilet rolls; a fully lockable dispenser that keeps each roll fully enclosed. The dispenser fits two micro jumbo toilet rolls, saving maintenance time as rolls are replaced less frequently.

- Design ensures every sheet is used
- Robust ABS plastic makes the cover easy to clean
- Wall mounted easy to set up
- Dimensions: H 193 x W 345 x L 156mm