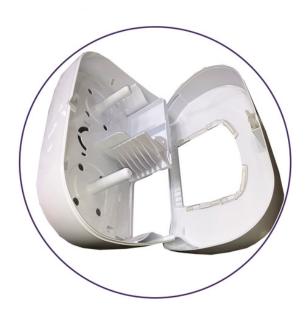

## Andarta® System 600 Twin Toilet Roll Dispenser

**SKU:** 06-105

Unique to our Andarta range, our Andarta System 600 twin toilet roll dispenser holds the equivalent of 6000 sheets of paper, making it one of the highest capacity yet compact units in our range.

- Perfect choice for any busy washroom
- Twin roll dispenser ensures continuous paper supply
- Clear viewing window, making washroom maintenance easy, can be branded to suit your washroom environment
- Special T-design key, helping prevent paper pilferage
- ABS plastic ensuring the unit is robust, durable and vandal resistant
- UOM: 1 x Dispenser
- Dimensions: H 220 x W 400 x D 130mm