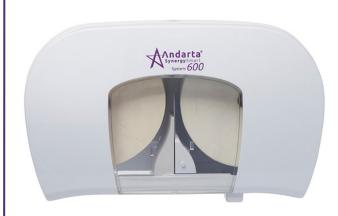

## Andarta® System 600 Twin Toilet Roll Dispenser

**SKU:** 06-105

Unique to our Andarta range, our Andarta System 600 twin toilet roll dispenser holds the equivalent of 6000 sheets of paper, making it one of the highest capacity yet compact units in our range.

- Perfect choice for any busy washroom
- Twin roll dispenser ensures continuous paper supply
- Clear viewing window, making washroom maintenance easy, can be branded to suit your washroom environment
- Special T-design key, helping prevent paper pilferage
- ABS plastic ensuring the unit is robust, durable and vandal resistant
- UOM: 1 x Dispenser
- Dimensions: H 220 x W 400 x D 130mm

## **ENVIRONMENTAL BENEFITS**

- Helps reduce waste through controlled dispensing
- Limits roll spinning due to narrow core, preventing overuse