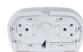

## System 600 **Toilet Roll Dispenser**

**SKU:** 06-105

Andarta System 600 twin toilet roll dispenser holds the equivalent of 6000 sheets of paper, making it one of the highest capacity yet compact units in our range.

- Perfect choice for any busy washroom
- Helps reduce waste through controlled dispensing
- Limits roll spinning due to narrow core
- Clear viewing window makes maintenance easy
- High capacity with twin rolls
- Dimensions: H 220 x W 400 x D 130mm