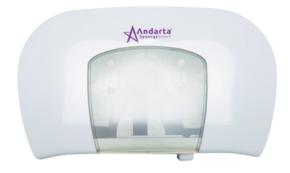

## System 600 **Toilet Roll Dispenser**

**SKU:** 06-105

Andarta System 600 twin toilet roll dispenser holds the equivalent of 6000 sheets of paper, making it one of the highest capacity yet compact units in our range.

- Perfect choice for any busy washroom
- Helps reduce waste through controlled dispensing
- Limits roll spinning due to narrow core
- Clear viewing window makes maintenance easy
- High capacity with twin rolls
- Dimensions: H 220 x W 400 x D 130mm

## **ENVIRONMENTAL BENEFITS**

- Perfect choice for any busy washroom
- · Helps reduce waste through controlled dispensing
- Limits roll spinning due to narrow core
- Clear viewing window makes maintenance easy
- High capacity with twin rolls