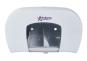

## System 600 **Toilet Roll Dispenser**

**SKU:** 06-105

Andarta System 600 twin toilet roll dispenser holds the equivalent of 6000 sheets of paper, making it one of the highest capacity yet compact units in our range.

- Perfect choice for any busy washroom
- Helps reduce waste through controlled dispensing
- Limits roll spinning due to narrow core
- Clear viewing window makes maintenance easy
- High capacity with twin rolls
- Dimensions: H 220 x W 400 x D 130mm