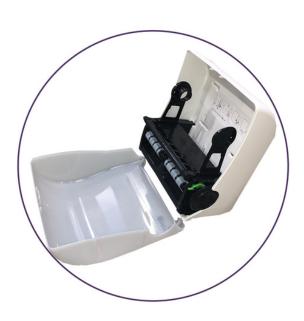

## Andarta® System 500 Autocut Hand Roll Towel Dispenser

**SKU:** 06-130

As our smallest autocut hand roll towel dispenser, its extremely fast and easy to load, making it ideal for demanding washroom environments. Combining high—capacity design with great user functionality, our System 500 range provides an economical, sustainable solution for every washroom area.

- Delivers pre-measured flat sheets of paper towels, reducing paper usage – streamlining costs and efficiencies
- Reliable mechanical operation unit
- Cut up to 32,000 metres of paper
- Lockable prevents paper pilferage, reducing wastage and cost
- User only touches paper they use, preventing contamination
- UOM: 1 x Dispenser
- Dimensions: H 330 x W 314 x D 240mm