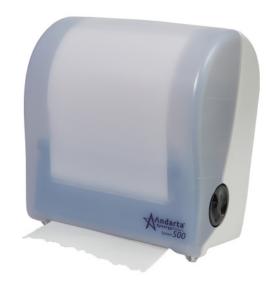

## Andarta® System 500 Autocut Hand Roll Towel Dispenser

**SKU:** 06-130

As our smallest autocut hand roll towel dispenser, its extremely fast and easy to load, making it ideal for demanding washroom environments. Combining high—capacity design with great user functionality, our System 500 range provides an economical, sustainable solution for every washroom area.

- Delivers pre-measured flat sheets of paper towels, reducing paper usage – streamlining costs and efficiencies
- Reliable mechanical operation unit
- Cut up to 32,000 metres of paper
- Lockable prevents paper pilferage, reducing wastage and cost
- User only touches paper they use, preventing contamination
- UOM: 1 x Dispenser
- Dimensions: H 330 x W 314 x D 240mm