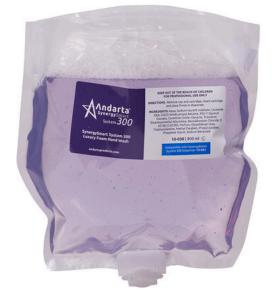

# Andarta® System 300 Luxury Foam Hand Wash Cartridge

SKU: 10-030 | 800ml

Fragrance: Lavender Colour: Purple Appearance: Liquid applied as foam

This luxurious foam soap conditions the skin with aromatherapy extracts to leave hands feeling soft and refreshed. Usage is controlled via a dispenser, meaning that the Andarta luxury foam hand wash cartridge delivers exceptional value and limited waste, whilst rivalling the quality of many market leading brands. Ideal for use in most working environments and public spaces, where a quality hand wash needs to deliver on everyday cost.

#### KEEP OUT OF THE REACH OF CHILDREN FOR PROFESSIONAL USE ONLY

DIRECTIONS : Remove cap and cartridge, insert cartridge and place firmly in dispenser.

INGREDIENTS: Aqua, Sodium laureth subhate, Cocamide DEA, COCO Amido propyl Betaine, PEG-7 Glyceryl Cocoate, Cocamine Oxide, Glycerin, Trisodium Dicarboyxmethyl Alaniniate, Benzalkonium Chloride, Cl 45100, Cl 61538, Parfum, Diazolidinyk Urea, Triethanolamine, Methyl Paraben, Propyl paraben, Propylene Glycol, Sodium Benzoate

10-030 | 800 ml

Compatible with SynergySmart System 300 Dispenser 15-062