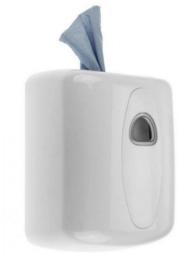

## Wet Wipe Dispenser

## SKU: 19-019

This white multi-functional plastic refillable wipe dispenser can be used with both wet and dry wipes. Wet wipes can be dispenser from the top of the dispenser or dry wipes can be dispensed from the bottom.

- Substantial cost-in-use savings compared to bucket wipe
- For perforated refill packs
- Fully lockable to prevent theft/pilferage
- Suitable for alcohol and non-alcohol wipes
- Maximum roll size: H 230mm, D 220mm
- UOM: 1 x Dispenser