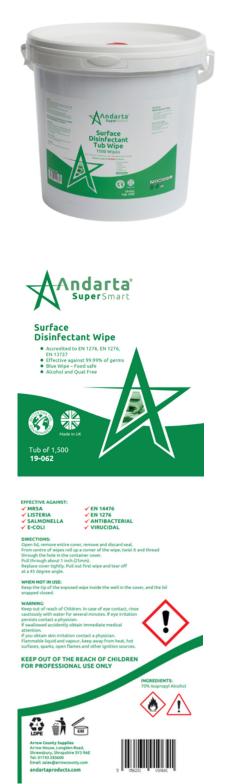

# Andarta® Surface Disinfectant Wipes

SKU: 19-062 | Tub of 1500

Fragrance: None pH: Neutral Colour: Blue Appearance: Tub Wipe Sheet Size: 20 x 18cm

Andarta Surface Disinfectant Wipes use a specially formulated solution. These disinfectant wipes are quat, alcohol and PHMB–free making them ideal for use within the food industry. Pre–dosed with a dual active formulation, effective against 99.999% of germs.

- 2 in 1 surface and hand wipes
- Durable plastic tub
- Can be used in hospitals and food prep areas
- Single use wipe no cross contamination
- Effective against all enveloped viruses, including Coronavirus

## AREAS OF USE

|                  |     | E : 3     |
|------------------|-----|-----------|
| FOOD MANUFACTURE | QSR | HOSPITALS |

### **APPLICATIONS**

Excellent cleaning and disinfection of hands and multiple hard surfaces. Recommended for both amateur and professional users.