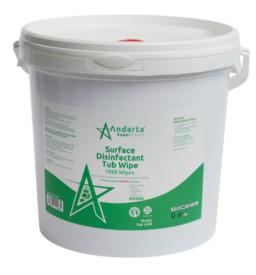

# **Surface Disinfectant Tub Wipe**

**SKU:** 19-062 | Tub of 1500

Fragrance: None **Colour:** Blue

**Appearance: Wipes** Sheet Size: 20 x 18cm

- 2 in 1 surface and hand wipes
- pH Neutral wipes
- Can be used in hospitals and food prep areas
- Single use wipe no cross contamination
- Tested to EN 1276, EN 14476 and EN 13697
- Effective against all enveloped viruses including Coronavirus