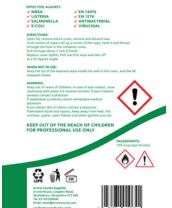

# **Surface Disinfectant Tub Wipe**

**SKU:** 19-062 | Tub of 1500

Fragrance: None **Colour:** Blue

**Appearance: Wipes** Sheet Size: 20 x 18cm

- 2 in 1 surface and hand wipes
- pH Neutral wipes
- Can be used in hospitals and food prep areas
- Single use wipe no cross contamination
- Tested to EN 1276, EN 14476 and EN 13697
- Effective against all enveloped viruses including Coronavirus

## **AREAS OF USE**