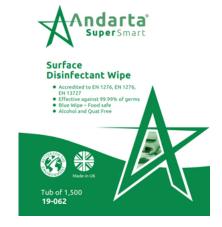

# **Surface Disinfectant Tub Wipe**

**SKU:** 19-062 | Tub of 1500

Fragrance: None **Colour:** Blue

**Appearance: Wipes** Sheet Size: 20 x 18cm

- 2 in 1 surface and hand wipes
- pH Neutral wipes
- Can be used in hospitals and food prep areas
- Single use wipe no cross contamination
- Tested to EN 1276, EN 14476 and EN 13697
- Effective against all enveloped viruses including Coronavirus