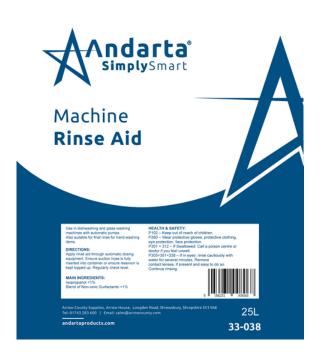

SKU: 33-038 | 25ltr

Fragrance: Isopropanol **pH:** < 2 Colour: Blue Appearance: Liquid

- Effective in hard and soft water •
- Use in dish & glass washing machines with automatic pumps •
- Eliminates need for towel drying
- Low foam rinse aid •
- Dries glasses and crockery without leaving a streak •

## **AREAS OF USE**

Automatic Pump

### **HOW TO USE**

Ensure suction hose is filly inserted into container or ensure reservoir is kept topped up.

### **Regularly check level.**

Arrow County Supplies Ltd Arrow House, Longden Road, Shrewsbury, SY3 9AE 01743 283600 | response@arrowcounty.com | arrowcounty.com