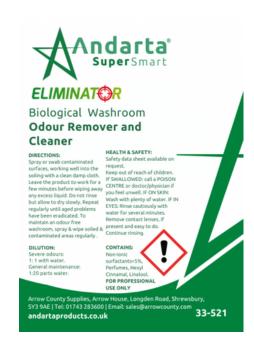

### **Odour Problems**

Spray or swab contaminated surfaces, work well into the soiling with a clean damp cloth or damp mop. Leave to work for a few minutes before wiping away any excess liquid. Do not rinse but allow to dry slowly. Repeat on aged problems. Spray and wipe contaminated and soiled areas regularly.

# **Mop Application:**

Severe Odours Use 1:1 with water

General Maintenance Use 1:20 parts with water

**Sink & Waste Outlets:** Pour a little into sink and urinal outlets during quiet periods or at night.

\*The use of disinfectant, bleach or caustic substances will destroy the microorganisms used in this technology.