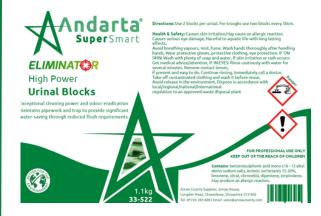

# Biological Urinal Blocks

**SKU:** 33–522 | 1 x 1.1kg

#### Fragrance: Mint Colour: Blue Appearance: Block

- Reduce odour and blockage problems in urinals
- Citrus perfumed and water soluble
- Eradicate the source of the problem
- Provide substantial savings on washroom maintenance and water bills
- Reduces the need for constant flushing
- Formula to attack and kill bacteria
- High solubility

### **Odour Problems**

Use 2 blocks per urinal. For troughs use two blocks every 50cm Replace when the block has dissolved for maximum efficiency

Arrow County Supplies Ltd Arrow House, Longden Road, Shrewsbury, SY3 9AE 01743 283600 | response@arrowcounty.com | arrowcounty.com