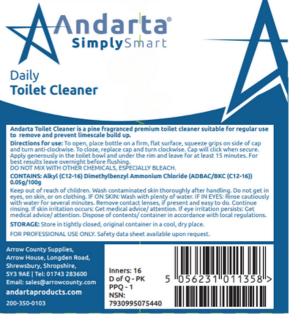

# Andarta Daily Toilet Cleaner

SKU: 33-979 | 750ml

Fragrance: Pine pH: 2–3 Colour: Green Appearance: Viscous liquid

- Toilet and urinal cleaner and freshener
- Pine fragrance
- Kills 99.9% of germs
- Removes limescale
- Prevents limescale build up

### **HOW TO USE**

Apply generously in the toilet bowl and under the rim and **leave for at least 15 minutes**. For best results leave overnight before flushing.

Do not mix with other chemicals, especially bleach Use as instructed.