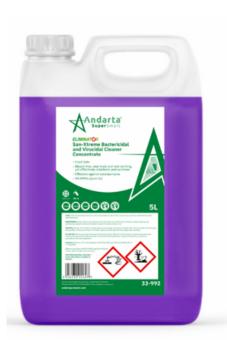

# San-Xtreme Bactericidal & Virucidal Cleaner Concentrate

**SKU:** 33–992 | 1 x 5L

Fragrance: N/A pH: 9–10 Colour: Purple Appearance: Liquid

- All-in-one formulation providing combined disinfection and cleaning action
- A powerful antibacterial and anti-viral formula
- Effectively disinfects and sanitises surfaces leaving them hygienic and fresh
- Concentrated chemical
- Bleach free, non-tainting
- 99.999% Germ Kill