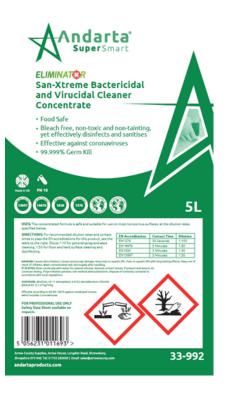

# San-Xtreme Bactericidal & Virucidal Cleaner Concentrate

**SKU:** 33–992 | 1 x 5L

Fragrance: N/A pH: 9–10 Colour: Purple Appearance: Liquid

- All-in-one formulation providing combined disinfection and cleaning action
- A powerful antibacterial and anti-viral formula
- Effectively disinfects and sanitises surfaces leaving them hygienic and fresh
- Concentrated chemical
- Bleach free, non-tainting
- 99.999% Germ Kill

### **HOW TO USE**

For recommended contact and dilution rates please refer to the table.

## General Cleaning: Dilute 1:10

Floor Cleaning: Dilute 1:50

| <b>EN Accreditation</b> | Contact Time |
|-------------------------|--------------|
| EN 1276                 | 30 Seconds   |
| EN 14476                | 5 Minutes    |
| EN 1650                 | 5 Minutes    |
| EN 13697                | 5 Minutes    |