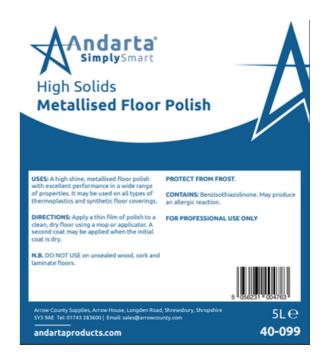

# **Andarta High Solids Metallised Floor Polish**

**SKU:** 40-099 | 5ltr

Fragrance: Characteristic

pH: 8.0-9.0 Colour: White

Appearance: Translucent emulsion

- Non-yellowing polymer film
- Does not discolour even the lightest floor
- Penetrates and seals porous floors
- provides ideal base for emulsion application
- · Resistant to polish strippers

## **HOW TO USE**

Must be applied to a clean grease free floor. Apply a thin even film of seal using a clean lint free mop or applicator. Apply a second coat when the first is dry (approximately 30 mins)