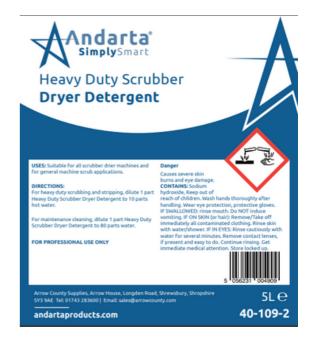

# **Andarta Heavy Duty Scrubber Dryer Detergent**

**SKU:** 40–109–2 | 5ltr

Fragrance: Sweet

pH: 13.5 Colour: Amber Appearance: Liquid

- Specially formulated floor cleaner for scrubber drier use
- Rapid action, cleans thoroughly in one pass of the machine
- Controlled foam will not block suction drier
- Phosphate free

# **HOW TO USE**

Heavy Duty1:10 parts hot waterScrubbing1:10 parts hot waterStripping1:10 parts hot waterMaintenance1:10 parts hot water

Suitable for all scrubber drier machines and for general machine scrub applications.