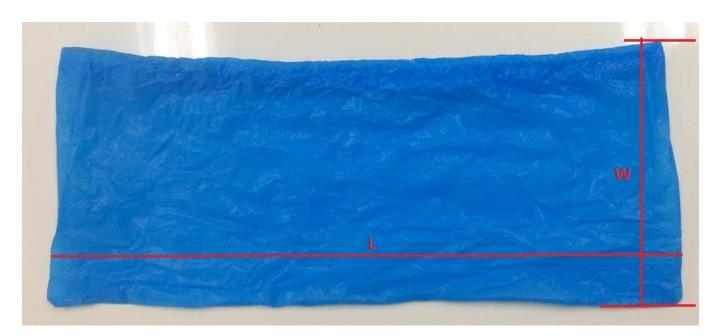

## Physical Dimensions& weight

| Туре | Standards     |                        |
|------|---------------|------------------------|
|      | Intco         |                        |
|      | Size (mm) W*L | Weight(g)/Square meter |
|      | 14*39.5cm     | 2.7g                   |

### Figure for measurement