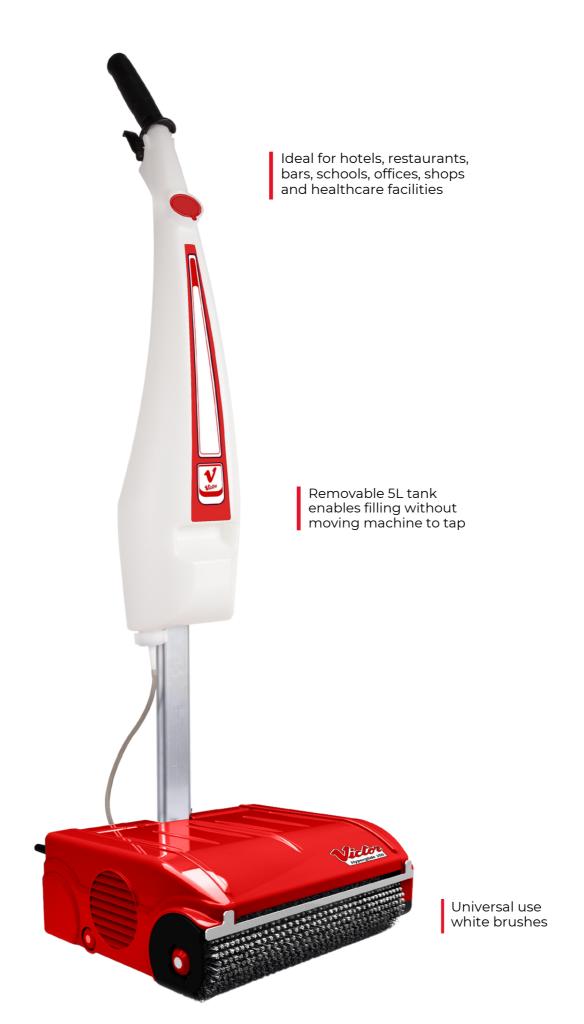

#### **VERSATILE OPERATION**

EFFECTIVE ON MOST FLOOR TYPES

Particularly safety flooring, tiled floors, carpets and entrance matting.

ACCESS EVERYWHERE

Low profile and full handle movement allows access under furniture

### **EASE OF USE**

SIMPLE TO ACCESS WORKING PARTS

Making repair and maintenance easy

EXTREMELY LIGHT OPERATION

Use with one hand, even with a full tank

\*Euro power supply option available