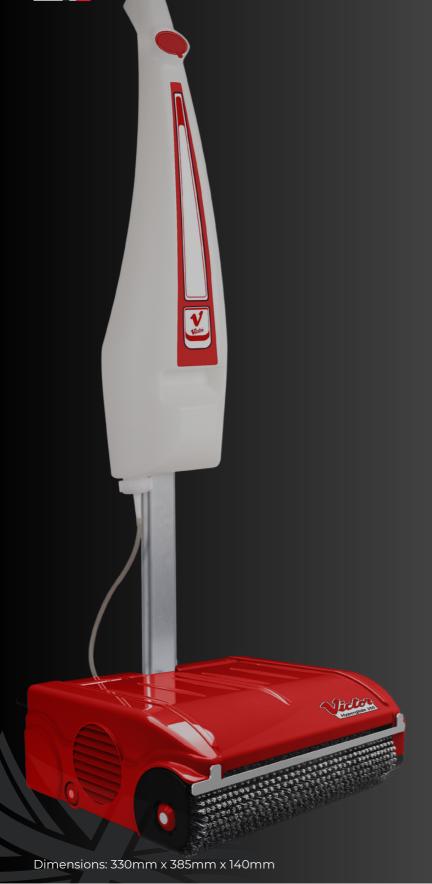

# HYPERGLIDE 350

Ultra compact floor scrubber, for all types of hard floors and carpets

Working in Partnership with

#### **VERSATILE OPERATION**

EFFECTIVE ON MOST FLOOR TYPES

Particularly safety flooring, tiled floors, carpets and entrance matting.

ACCESS EVERYWHERE

Low profile and full handle movement allows access under furniture

### **EASE OF USE**

SIMPLE TO ACCESS WORKING PARTS

Making repair and maintenance easy

EXTREMELY LIGHT OPERATION

Use with one hand, even with a full tank

\*Euro power supply option available