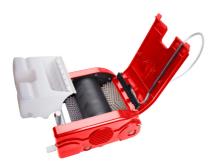

### **EASE OF USE**

SIMPLE TO ACCESS WORKING PARTS

Making repair and maintenance easy

EXTREMELY LIGHT OPERATION

Use with one hand, even with a full tank

\*Euro power supply option available