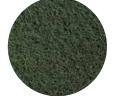

## 400mm Pads - Suitable for the Ocelot 400

01743 283600

Red Ideal for general cleaning of delicate or treated floors.

Green Ideal for removing dirt from more delicate floors - e.g Rubber or Linoleum.

www.arrowcounty.com