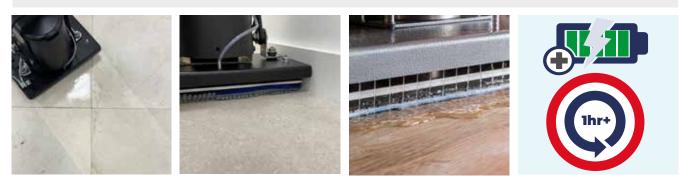

## OCELOT 400 Compact, High-Speed Oscillating Machine

The Ocelot 400 is a high speed oscillating machine which effortlessly achieves outstanding results with reduced chemical usage.

Unrivalled mechanical cleaning operation through crosswise oscillation creating 3000 rounds of 7mm cleaning action per minute.

The Ocelot features a compact design whilst maintaining a 400 mm cleaning pad. This makes the Ocelot 400 lightweight and manoeuvrable enough to clean in tight spaces.

The combination of a unique high-speed orbital motion and a large range of cleaning pads means any user can clean a wide range of hard floor types including: Altro and other safety flooring, Karndean, Amtico, vinyl's, linoleum, PVC, rubber hardwood, Marble, Resin, Quarry Tiles Granwood, Porcelain Paving and ceramic flooring.

## **Key Benefits**

Superior ResultsEdge-to-edge CleaningReduced Chemical UseFast Charge & Long Run times 3000 rounds of 7mm cleaning unlike circular rotary machines, The The efficacy of the mechanical action, The Ocelot has a fast charge action per minute creates superior Ocelot's rectangular drive board combined with the use of abrasive battery, fully charged in just 1 hr. results on a range of hard floors.allows edge-to-edge cleaning.pads, minimizes the use of detergentsWith a runtime of 90 minutes+