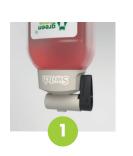

### **EASY APPLICATION**

Flip bottle and lever In neutral position

**Move lever away** Fills cap with 5ml

Move lever away Pours 5ml into bucket

**Refill bottle** Refill using pouch