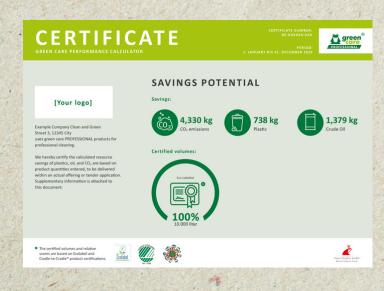

#### REDUCE CARBON, PLASTIC AND CRUDE **OIL CONSUMPTION WITH SWITCH!**

When Switching to the Switch system. your use of 10,000 litres of cleaning agents has the potential to avoid significant amounts of CO2 emissions, crude oil, and plastic consumption.

Creating a circular future arrowcounty.com/switch

**Arrow** 

-1,379 kg Crude oil