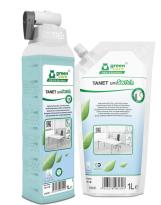

#### **REFILL POUCH**

Cost-effective refilling

100% recyclable

Creating a circular future

Reduce - Reuse - Recycle

# SWICE ABOUT THE SYSTEM

Sustainable packaging

can be fully recycled.

Bottle and cap made from

100% recycled material and

"Very good recyclability, which cannot be optimised any further"

Interseroh

Refill pouch recommended by independent institutions:

**Ultra-concentrated floor** and surface cleaner

33-220 | 1L Bottle 33-221 | 1L Pouch

**Ultra-concentrated** floor cleaner and care

33-222 | 1L Bottle 33-223 | 1L Pouch

**Ultra-concentrated** sanitary cleaner

**33-199** | 1L Bottle **33-200** | 1L Pouch

purpose kitchen cleaner **33-188** | 1L Bottle

33-198 | 1L Pouch