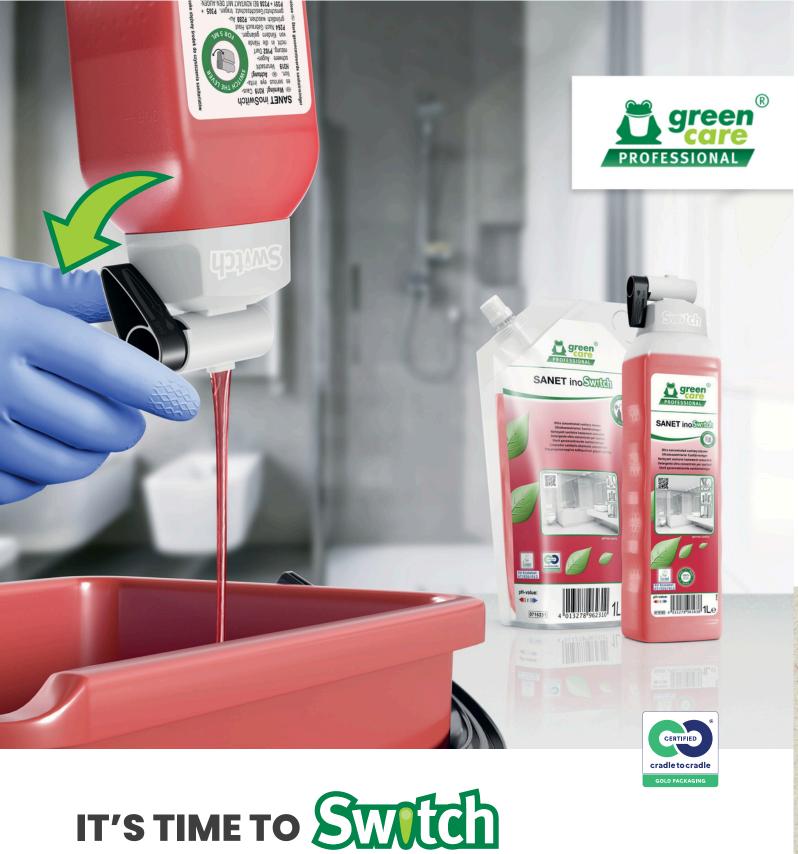

## Switch

#### REDUCE CARBON, PLASTIC AND CRUDE **OIL CONSUMPTION WITH SWITCH!**

When Switching to the Switch system. your use of 10,000 litres of cleaning agents has the potential to avoid significant amounts of CO2 emissions, crude oil, and plastic consumption.

Creating a circular future arrowcounty.com/switch

**Arrow** 

-1,379 kg Crude oil

#### **SAVE TWICE**

Save both costs and CO2 emissions

#### **ULTRA CONCENTRATE**

**Proven high**performance,

Save though reduced product use

#### **INTEGRATED DOSING CAP**

**More efficient** dosing process,

Safe handling of ultra concentrates,

#### **REFILL POUCH**

Cost-effective refilling

100% recyclable

Creating a circular future

Reduce - Reuse - Recycle

# SWICE ABOUT THE SYSTEM

Sustainable packaging

can be fully recycled.

Bottle and cap made from

100% recycled material and

"Very good recyclability, which cannot be optimised any further"

Interseroh

Refill pouch recommended by independent institutions: