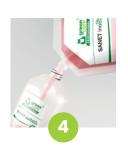

### **EASY APPLICATION**

Flip bottle and lever In neutral position

**Move lever away** Fills cap with 5ml

Move lever away Pours 5ml into bucket

**Refill bottle** Refill using pouch