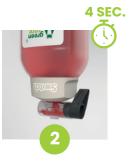

### **EASY APPLICATION**

Flip bottle and lever In neutral position

**Move lever away** Fills cap with 5ml

Move lever away Pours 5ml into bucket

**Refill bottle** Refill using pouch