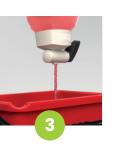

### **EASY APPLICATION**

Flip bottle and lever In neutral position

**Move lever away** Fills cap with 5ml

Move lever away Pours 5ml into bucket

**Refill bottle** Refill using pouch