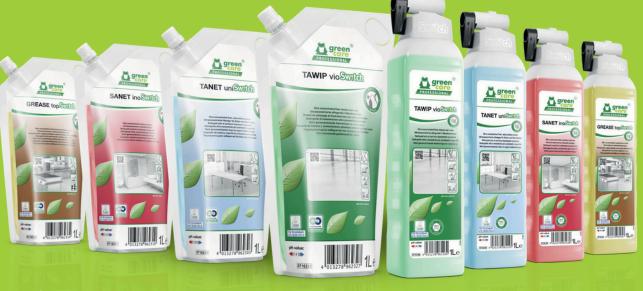

**Ultra-concentrated floor** and surface cleaner

33-220 | 1L Bottle 33-221 | 1L Pouch

**Ultra-concentrated** floor cleaner and care

33-222 | 1L Bottle 33-223 | 1L Pouch

**Ultra-concentrated** sanitary cleaner

**33-199** | 1L Bottle **33-200** | 1L Pouch

purpose kitchen cleaner **33-188** | 1L Bottle

33-198 | 1L Pouch