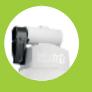

### **EASY APPLICATION**

Flip bottle and lever In neutral position

**Move lever away** Fills cap with 5ml

Move lever away Pours 5ml into bucket

**Refill bottle** Refill using pouch

#### **INTEGRATED DOSING CAP**

**More efficient** dosing process,

Safe handling of ultra concentrates,