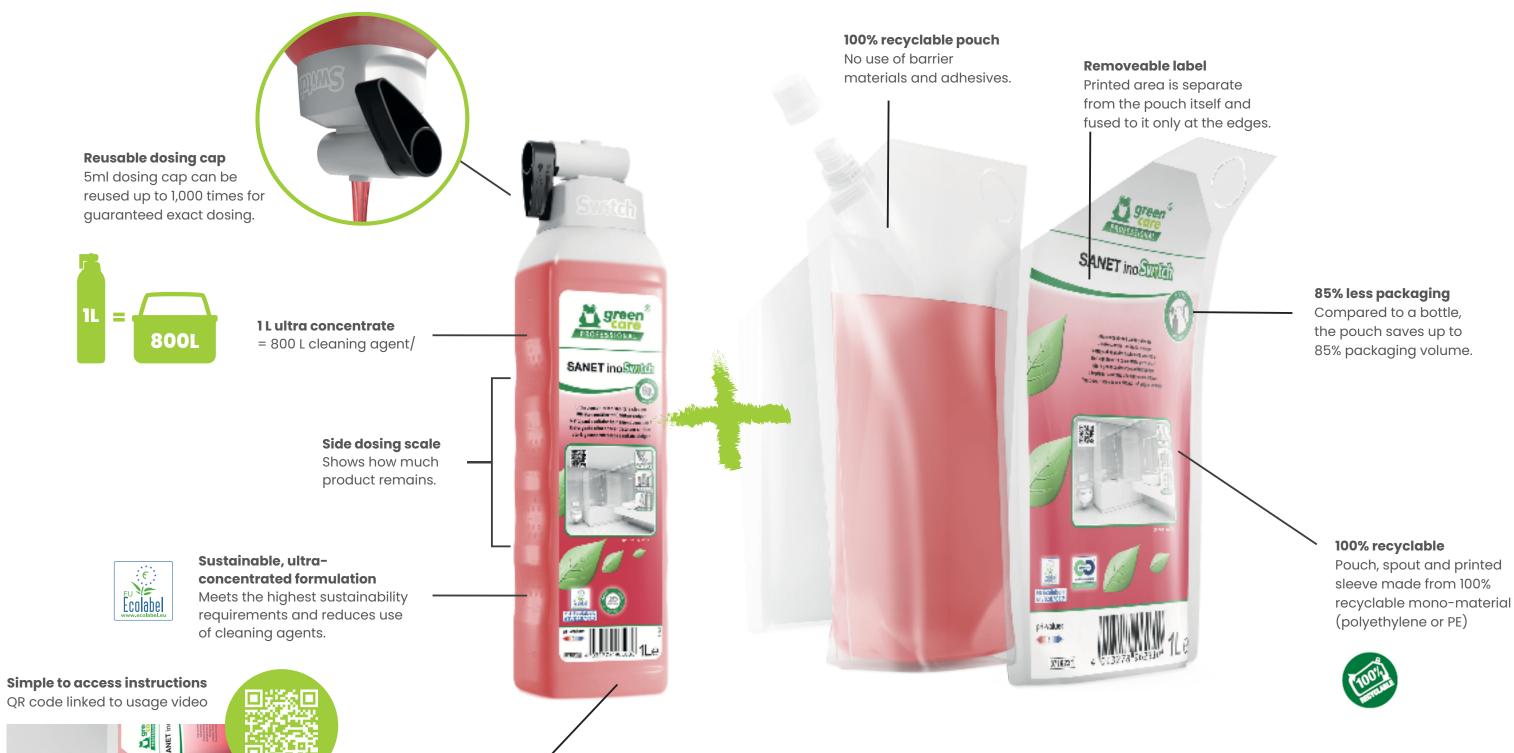

## Switch

### **EASY APPLICATION**

Flip bottle and lever In neutral position

**Move lever away** Fills cap with 5ml

Move lever away Pours 5ml into bucket

**Refill bottle** Refill using pouch

#### Scan here to watch in action!

Scan this code for the Switch system video instructions

#### REDUCE CARBON, PLASTIC AND CRUDE **OIL CONSUMPTION WITH SWITCH!**

When Switching to the Switch system. your use of 10,000 litres of cleaning agents has the potential to avoid significant amounts of CO2 emissions, crude oil, and plastic consumption.

#### **SAVE TWICE**

Save both costs and CO2 emissions

#### **ULTRA CONCENTRATE**

**Proven high**performance,

Save though reduced product use

#### **INTEGRATED DOSING CAP**

**More efficient** dosing process,

Safe handling of ultra concentrates,

#### **REFILL POUCH**

Cost-effective refilling

100% recyclable

Creating a circular future

Reduce - Reuse - Recycle

# SWICE ABOUT THE SYSTEM

Sustainable packaging

can be fully recycled.

Bottle and cap made from

100% recycled material and

"Very good recyclability, which cannot be optimised any further"

Interseroh

Refill pouch recommended by independent institutions: