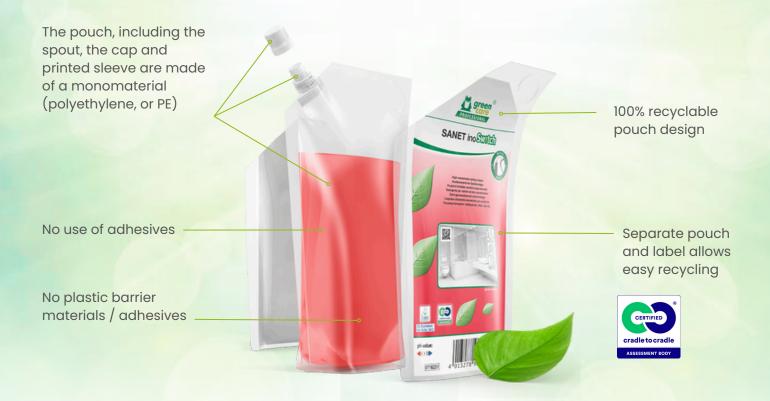

### **Innovative Design**

Removable plastic sleeves contain the design and product information, allowing easy recycling of the pouch.

#### 100% recyclable pouch

No use of adhesives, polymers or other barrier materials (e.g. EVOH) means the pouch is fully recyclable (once the label is removed).