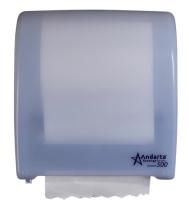

## System 500 Hand Roll Dispenser

**SKU:** 06-130

- Perfect choice for any busy washroom
- Helps reduce waste through controlled dispensing
- Touch free dispensing enhances hygiene
- Clear viewing window makes maintenance easy
- Suitable for High Traffic Areas
- High capacity ensures continuous supply of hand towels
- Dimensions: H 330 X W 314 x D 240mm