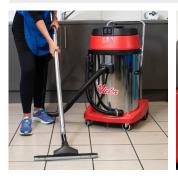

Ideal for use in wet cleaning and stripping applications that require more power.

## **Key features**

Multi Purpose For wet vacuum of hard floors or dry vacuum of hard floors, carpets and upholstery.

100

19

20

610x520x920

**Optional Fixed Nozzle Tool** The push handle and fixed nozzle allow users to pick up large