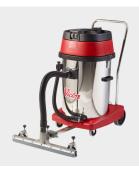

# **WD60** 551 Wet & Dry Vacuum Cleaner

The WD60 is a high performance wet and dry vacuum cleaner with a 55 Litre capacity.

This powerful, dual motor, high suction vacuum, combined with wide floor nozzle always ensures superior performance and outstanding results.

## **Benefits**

Commercial Stainless Steel housing Full accessory kit Wet and dry pick up Twin motors for unrivalled performance Anti-static chain prevents static shocks Quick & simple cleaning and maintenance Ametek high quality vacuum motor

## **Key features**

Multi Purpose For wet vacuum of hard floors or dry vacuum of hard floors, carpets and upholstery.