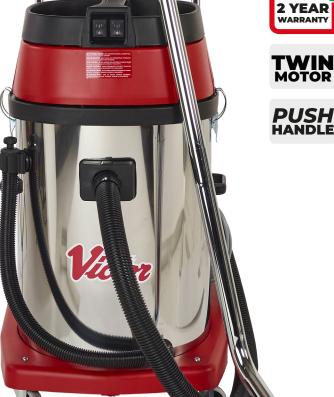

# **WD60** 551 Wet & Dry Vacuum Cleaner

The WD60 is a high performance wet and dry vacuum cleaner with a 55 Litre capacity.

This powerful, dual motor, high suction vacuum, combined with wide floor nozzle always ensures superior performance and outstanding results.

## **Benefits**

Commercial Stainless Steel housing Full accessory kit Wet and dry pick up Twin motors for unrivalled performance Anti-static chain prevents static shocks Quick & simple cleaning and maintenance Ametek high quality vacuum motor

## Consumables

Name Steel 'S' tube (2 pieces) 40mm Squeegee Tool 40mm Floor Brush 40mm Round Dusting Brush 40mm Crevice Tool Hose Assembly 32mm Dump Hose Fixed Nozzle Assembly

**Powerful Twin Motors** The powerful twin motors separately be used can or the simultaneously, allowing operator to control suction.

Dump Hose Dump hose for easy emptying once the tank is full.

230

1300

1900

55

65

260

10