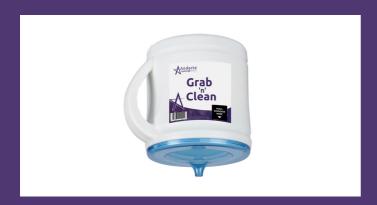

# Grab'n'Clean

Portable, refillable, single sheet dispensing system

| Code   | Description                           |
|--------|---------------------------------------|
| 06-139 | Grab'n'Clean Portable Roll Holder     |
| 21-108 | Grab'n'Clean 1ply Blue 550 Sheet Roll |
| 48-508 | Grab'n'Clean Wall Bracket             |