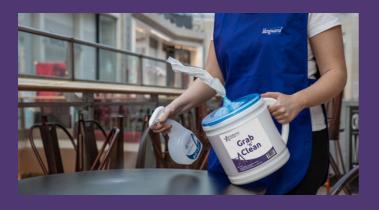

#### **DISPENSES SHEET-BY-SHEET**

Reduce blue roll usage and waste by only taking the paper you need.

#### **NO KEY REFILL**

Clip-on lid makes refilling easy, ideal when working in busy environments.