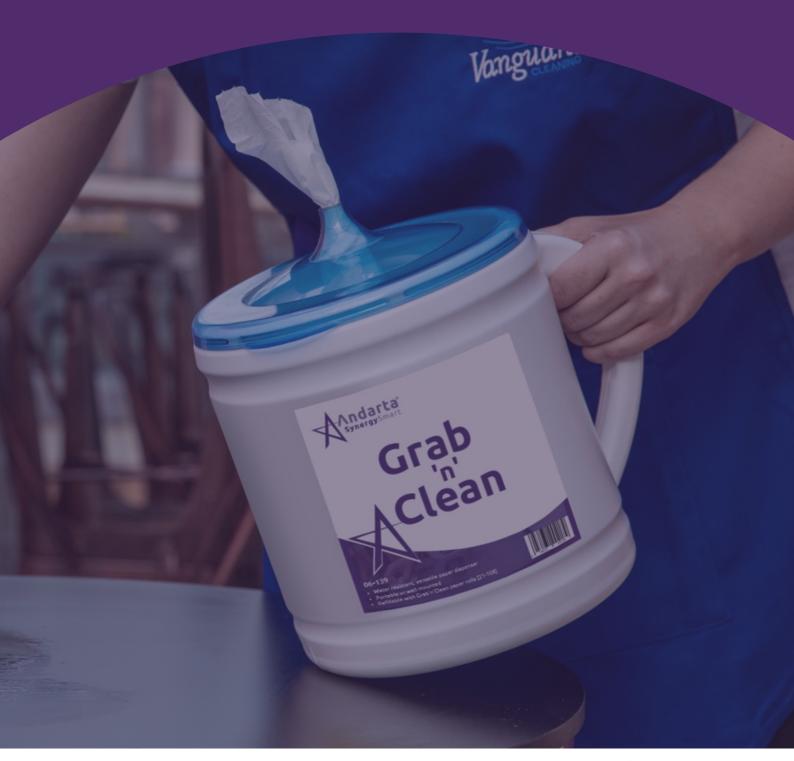

# Grab'n'Clean

Portable, refillable, single sheet dispensing system

### About Grab'n'Clean

The Grab'n'Clean controls and reduces the usage of wiper rolls, providing a more hygienic, cost effective and aesthetically pleasing alternative to loose rolls or centrefeed dispensers.

- Single sheet dispensing reduces paper usage by 20%
- Closed-system dispenser promotes infection control
- Convenient, portable design increases efficiency
- Coreless roll maximizes dispenser capacity