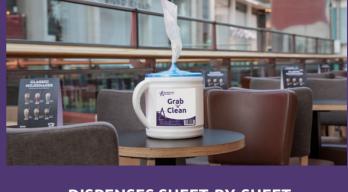

#### **DISPENSES SHEET-BY-SHEET**

Reduce blue roll usage and waste by only taking the paper you need.