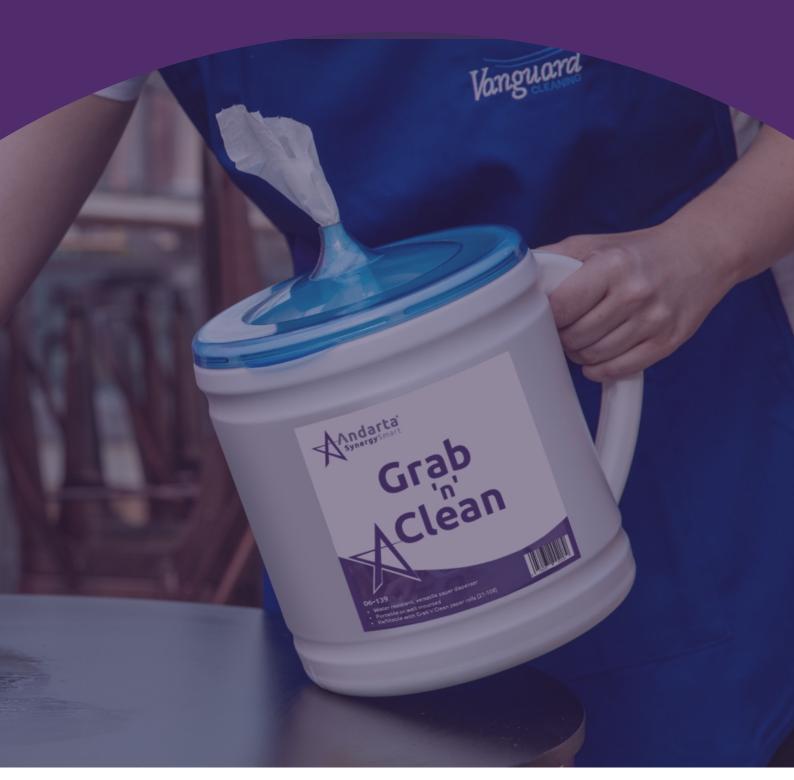

# Grab'n'Clean

Portable, refillable, single sheet dispensing system

### About Grab'n'Clean

The Grab'n'Clean controls and reduces the usage of wiper rolls, providing a more hygienic, cost effective and aesthetically pleasing alternative to loose rolls or centrefeed dispensers.

#### **DISPENSES SHEET-BY-SHEET**

Reduce blue roll usage and waste by only taking the paper you need.