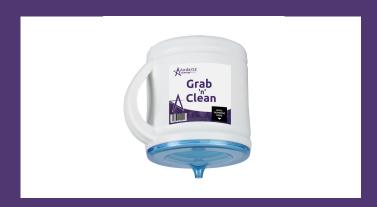

# Grab'n'Clean

Portable, refillable, single sheet dispensing system

### About Grab'n'Clean

The Grab'n'Clean controls and reduces the usage of wiper rolls, providing a more hygienic, cost effective and aesthetically pleasing alternative to loose rolls or centrefeed dispensers.

| Code   | Description                           |
|--------|---------------------------------------|
| 06-139 | Grab'n'Clean Portable Roll Holder     |
| 21-108 | Grab'n'Clean 1ply Blue 675 Sheet Roll |
| 48-508 | Grab'n'Clean Wall Bracket             |