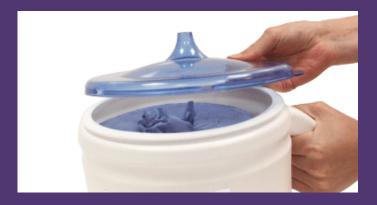

#### **NO KEY REFILL**

Clip-on lid makes refilling easy, ideal when working in busy environments.