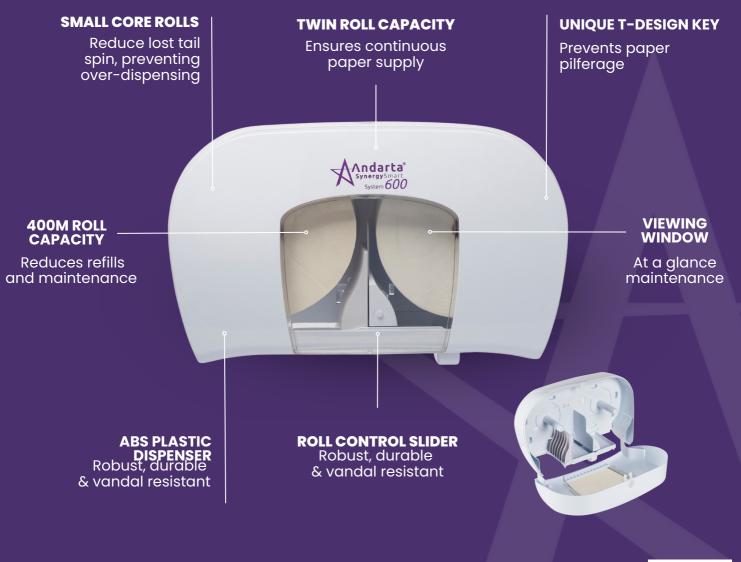

#### ADVISE

As part of our Workplace Assessment programme, Arrow visited Ceredigion's public washrooms to assess the problem.

Following the assessment, Arrow recommended implementing their Andarta System 600 toilet roll dispensers.

#### **SUPPLY & SUPPORT**

Robust enough to withstand the demands of their busy public washrooms, and with a greater towel capacity than most standard dispensers, Arrow's System 600 proved to be the perfect solution. Following a successful trial, System 600 was installed in all public washrooms across the Council – a move which saw the team received their first 100% 'Good to Outstanding' feedback in their ongoing user survey.