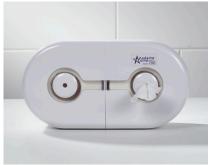

## **About System 700**

System 700 features an innovative dispenser design to maximise system capacity, driving washroom efficiencies through:

- Adjustable dispensing aperture controls paper flow and allows multiple paper plys
- Single-sheet dispensing reduces paper consumption and improves hygiene
- Twin roll system increases capacity and reduces refill times
- Transparent view window allows at-a-glance maintenance
- Can be mounted in multiple ways for maximum flexibility
- Lockable unit for increased security

## CONTROLLED DISPENSING

Increased efficiency Reduced waste