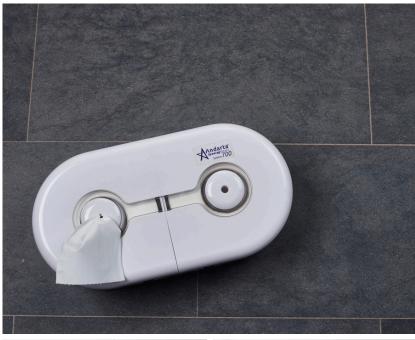

## **About System 700**

System 700 features an innovative dispenser design to maximise system capacity, driving washroom efficiencies through:

- Adjustable dispensing aperture controls paper flow and allows multiple paper plys
- Single-sheet dispensing reduces paper consumption and improves hygiene
- Twin roll system increases capacity and reduces refill times
- Transparent view window allows at-a-glance maintenance
- Can be mounted in multiple ways for maximum flexibility
- Lockable unit for increased security

## MAXIMISE EFFICIENCY

Never-run-out twin roll system

### **ENHANCED HYGIENE**

Touchless dispensing
Fully-enclosed rolls
Reduced contamination