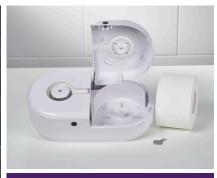

## **About System 700**

System 700 features an innovative dispenser design to maximise system capacity, driving washroom efficiencies through:

- Adjustable dispensing aperture controls paper flow and allows multiple paper plys
- Single-sheet dispensing reduces paper consumption and improves hygiene
- Twin roll system increases capacity and reduces refill times
- Transparent view window allows at-a-glance maintenance
- Can be mounted in multiple ways for maximum flexibility
- Lockable unit for increased security

#### **FEWER REFILLS**

Reduced maintenance Improved efficiency