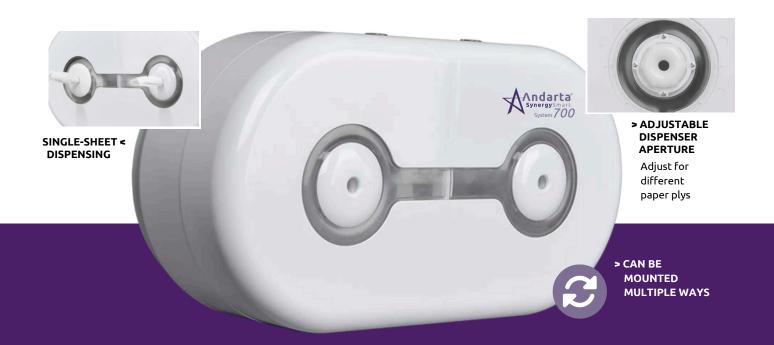

## **About System 700**

System 700 features an innovative dispenser design to maximise system capacity, driving washroom efficiencies through:

- Adjustable dispensing aperture controls paper flow and allows multiple paper plys
- Single-sheet dispensing reduces paper consumption and improves hygiene
- Twin roll system increases capacity and reduces refill times
- Transparent view window allows at-a-glance maintenance
- Can be mounted in multiple ways for maximum flexibility
- Lockable unit for increased security