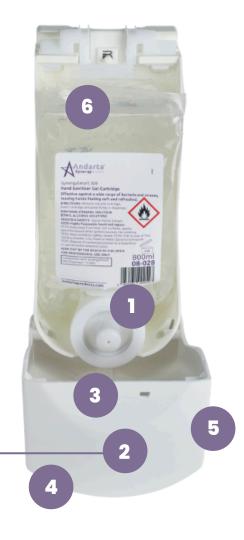

## ANDARTA SYSTEM 300

Click through the numbers to discover the key features of Andarta System 300

**SCAN TO WATCH IN ACTION >** 

### 1,330 SHOTS PER CARTRIDGE

- 0.6ml product per shot
- Larger perceived foam dose reduces use
- Reduced top-up frequency

### REMOVEABLE FRONT COVER

Easy repair in case of any breakages

### ROBUST CONSTRUCTION

- Tested to over 3 million pushes, reducing dispenser downtime
- Suited to high traffic environments

6

#### **SEALED POUCHES**

- Hygienic, without risk of cross contamination
- Prevents dripping
- Collapse into compact ball, reducing plastic waste