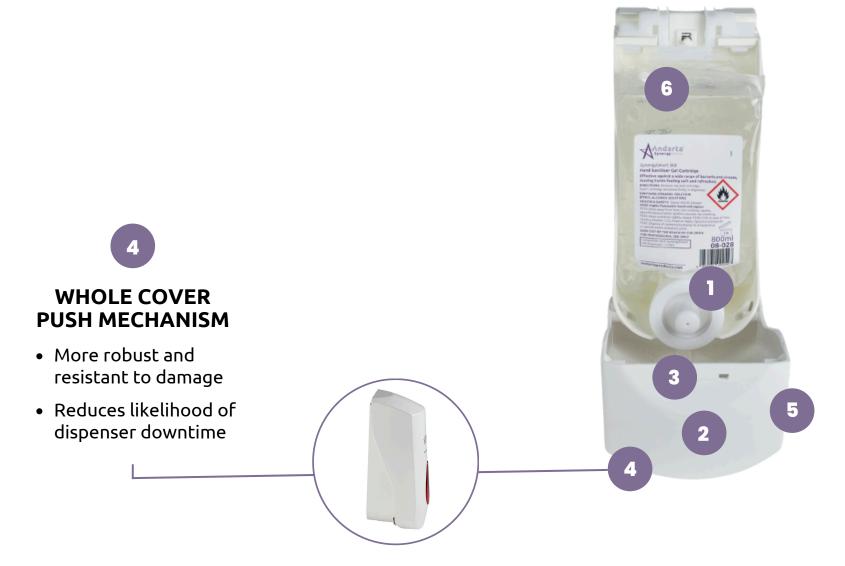

## ANDARTA SYSTEM 300

Click through the numbers to discover the key features of Andarta System 300

**SCAN TO WATCH IN ACTION >** 

### REMOVEABLE FRONT COVER

Easy repair in case of any breakages

### ROBUST CONSTRUCTION

- Tested to over 3 million pushes, reducing dispenser downtime
- Suited to high traffic environments

6