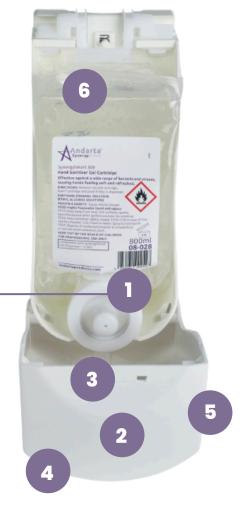

### 1,330 SHOTS PER CARTRIDGE

- 0.6ml product per shot
- Larger perceived foam dose reduces use
- Reduced top-up frequency

### REMOVEABLE FRONT COVER

Easy repair in case of any breakages

### ROBUST CONSTRUCTION

- Tested to over 3 million pushes, reducing dispenser downtime
- Suited to high traffic environments

6

#### **SEALED POUCHES**

- Hygienic, without risk of cross contamination
- Prevents dripping
- Collapse into compact ball, reducing plastic waste