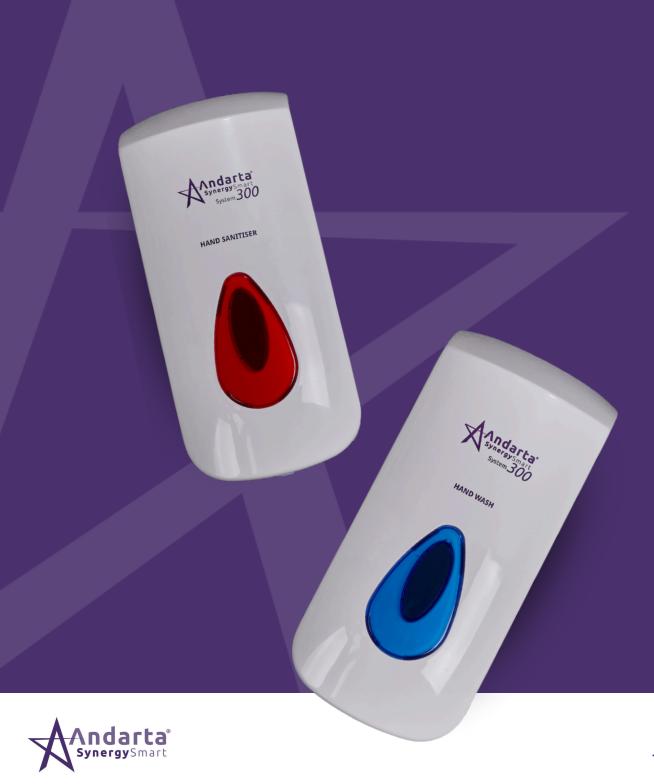

## ANDARTA SYSTEM 300

Click through the numbers to discover the key features of Andarta System 300

**SCAN TO WATCH IN ACTION >** 

## ANDARTA SYSTEM 300

Click through the numbers to discover the key features of Andarta System 300

**SCANTO WATCH IN ACTION >** 