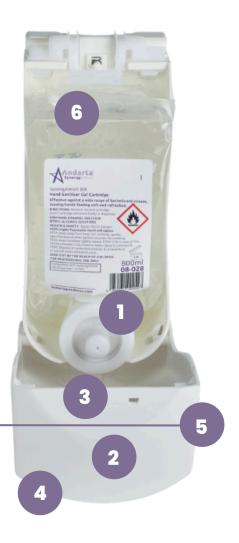

## ANDARTA SYSTEM 300

Click through the numbers to discover the key features of Andarta System 300

**SCANTO WATCH IN ACTION >** 

### REMOVEABLE FRONT COVER

Easy repair in case of any breakages

### ROBUST CONSTRUCTION

- Tested to over 3 million pushes, reducing dispenser downtime
- Suited to high traffic environments

6