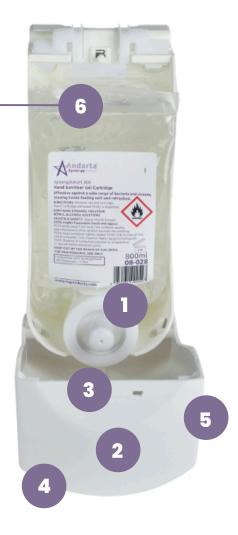

## ANDARTA SYSTEM 300

Click through the numbers to discover the key features of Andarta System 300

**SCAN TO WATCH IN ACTION >** 

### 1,330 SHOTS PER CARTRIDGE

- 0.6ml product per shot
- Larger perceived foam dose reduces use
- Reduced top-up frequency

### REMOVEABLE FRONT COVER

Easy repair in case of any breakages

### ROBUST CONSTRUCTION

- Tested to over 3 million pushes, reducing dispenser downtime
- Suited to high traffic environments

6

#### **SEALED POUCHES**

- Hygienic, without risk of cross contamination
- Prevents dripping
- Collapse into compact ball, reducing plastic waste