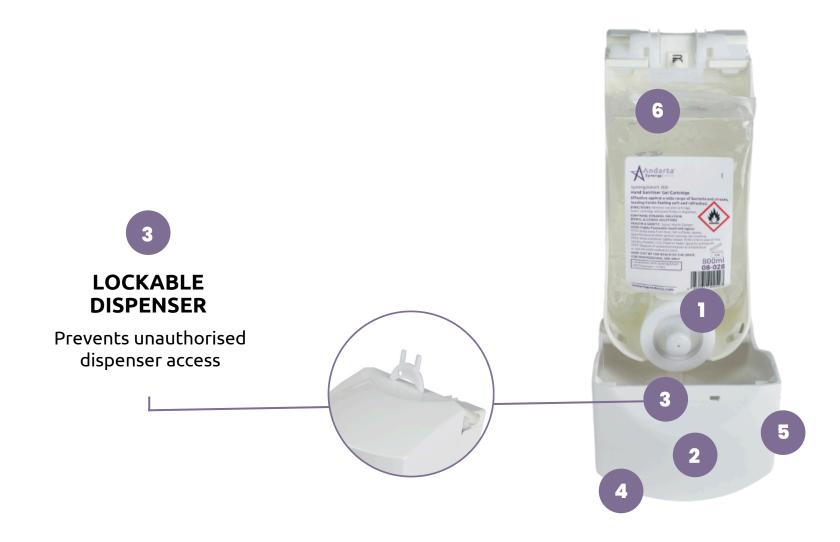

## ANDARTA SYSTEM 300

Click through the numbers to discover the key features of Andarta System 300

**SCANTO WATCH IN ACTION >** 

### 1,330 SHOTS PER CARTRIDGE

- 0.6ml product per shot
- Larger perceived foam dose reduces use
- Reduced top-up frequency

### REMOVEABLE FRONT COVER

Easy repair in case of any breakages

### ROBUST CONSTRUCTION

- Tested to over 3 million pushes, reducing dispenser downtime
- Suited to high traffic environments

6

#### **SEALED POUCHES**

- Hygienic, without risk of cross contamination
- Prevents dripping
- Collapse into compact ball, reducing plastic waste