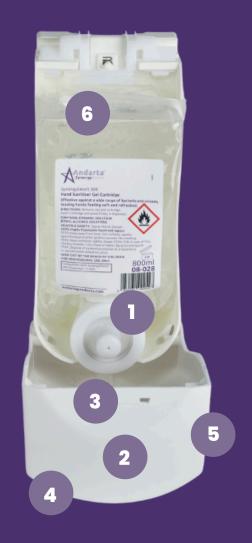

### 1,330 SHOTS PER CARTRIDGE

- 0.6ml product per shot
- Larger perceived foam dose reduces use
- Reduced top-up frequency

### REMOVEABLE FRONT COVER

Easy repair in case of any breakages

### ROBUST CONSTRUCTION

- Tested to over 3 million pushes, reducing dispenser downtime
- Suited to high traffic environments

6

#### **SEALED POUCHES**

- Hygienic, without risk of cross contamination
- Prevents dripping
- Collapse into compact ball, reducing plastic waste