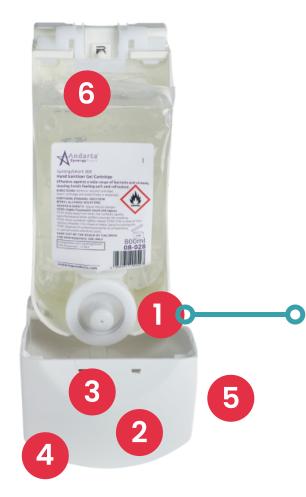

#### Feature

• 1333 Shots per Cartridge(0.6ml product per shot)

#### Feature

- Removable Front Cover. Benefits
- Easy to clean, improving washroom hygiene.
- Easy repairs in case of breakage or vandalism.

#### Feature

• Whole Cover Push Mechanism.

#### Feature

- Removable Key Lock. Benefits
- Prevents unauthorised access (when key is used) so product cannot be pilfered.
- Speeds up refilling (when key is not used) reducing maintenance time.

#### Feature

- Sanitary sealed cartridges.
- Collapsible Pouch.