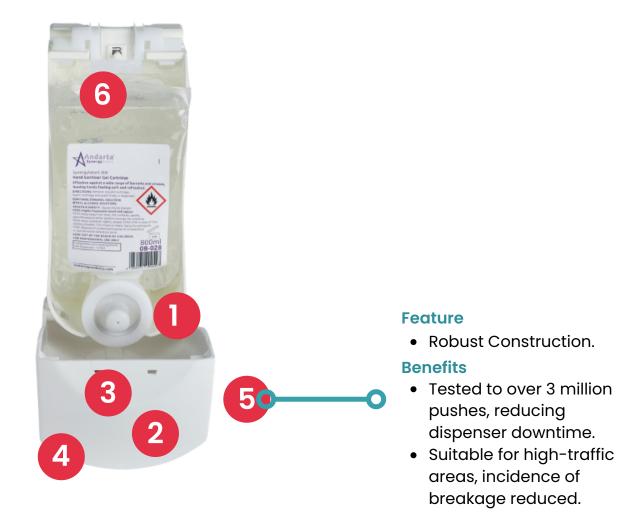

#### Feature

• Whole Cover Push Mechanism.

#### **Benefits**

 More Robust and resistant to damage therefore reducing likelihood of dispenser being out-ofaction.