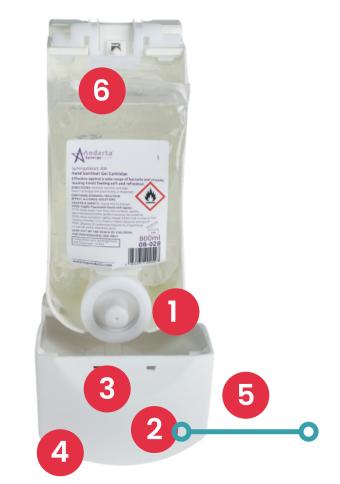

#### Feature

• 1333 Shots per Cartridge(0.6ml product per shot)

#### **Benefits**

- Large perceived dose, discouraging excessive use and reducing cost in use.
- Reduces top-up frequency.

#### Feature

- Removable Front Cover. Benefits
- Easy to clean, improving washroom hygiene.
- Easy repairs in case of breakage or vandalism.

#### Feature

• Whole Cover Push Mechanism.

#### **Benefits**

 More Robust and resistant to damage therefore reducing likelihood of dispenser being out-ofaction.

#### Feature

- Removable Key Lock. Benefits
- Prevents unauthorised access (when key is used) so product cannot be pilfered.
- Speeds up refilling (when key is not used) reducing maintenance time.

#### Feature

- Sanitary sealed cartridges.
- Collapsible Pouch.

#### **Benefits**

- Hygienic and no chance of cross-contamination.
- Prevents germ transfer.
- All product is used and there is no waste, reducing packaging and landfill waste.