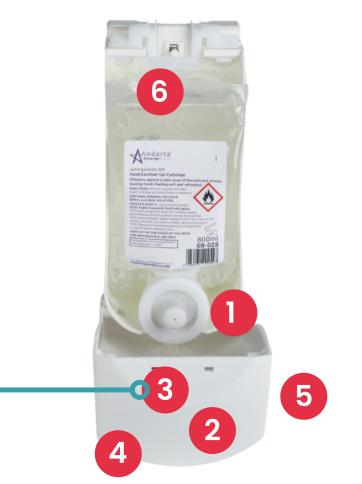

#### Feature

• 1333 Shots per Cartridge(0.6ml product per shot)

#### **Benefits**

- Large perceived dose, discouraging excessive use and reducing cost in use.
- Reduces top-up frequency.

#### Feature

- Removable Front Cover. Benefits
- Easy to clean, improving washroom hygiene.
- Easy repairs in case of breakage or vandalism.

#### Feature

• Whole Cover Push Mechanism.

#### **Benefits**

 More Robust and resistant to damage therefore reducing likelihood of dispenser being out-ofaction.

#### Feature

- Removable Key Lock. Benefits
- Prevents unauthorised access (when key is used) so product cannot be pilfered.
- Speeds up refilling (when key is not used) reducing maintenance time.

#### Feature

- Sanitary sealed cartridges.
- Collapsible Pouch.

#### **Benefits**

- Hygienic and no chance of cross-contamination.
- Prevents germ transfer.
- All product is used and there is no waste, reducing packaging and landfill waste.