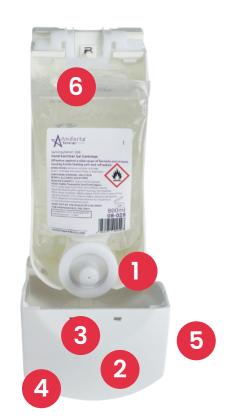

#### Feature

- Removable Front Cover. Benefits
- Easy to clean, improving washroom hygiene.
- Easy repairs in case of breakage or vandalism.

#### Feature

• Whole Cover Push Mechanism.

#### **Benefits**

 More Robust and resistant to damage therefore reducing likelihood of dispenser being out-ofaction.

#### Feature

- Removable Key Lock. Benefits
- Prevents unauthorised access (when key is used) so product cannot be pilfered.
- Speeds up refilling (when key is not used) reducing maintenance time.

#### Feature

- Sanitary sealed cartridges.
- Collapsible Pouch.

#### **Benefits**

- Hygienic and no chance of cross-contamination.
- Prevents germ transfer.
- All product is used and there is no waste, reducing packaging and landfill waste.