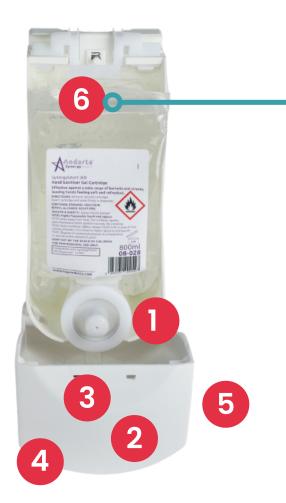

#### Feature

• 1333 Shots per Cartridge(0.6ml product per shot)

#### **Benefits**

- Large perceived dose, discouraging excessive use and reducing cost in use.
- Reduces top-up frequency.

#### Feature

- Removable Front Cover. Benefits
- Easy to clean, improving washroom hygiene.
- Easy repairs in case of breakage or vandalism.

#### Feature

• Whole Cover Push Mechanism.

#### **Benefits**

 More Robust and resistant to damage therefore reducing likelihood of dispenser being out-ofaction.

#### Feature

- Removable Key Lock. Benefits
- Prevents unauthorised access (when key is used) so product cannot be pilfered.
- Speeds up refilling (when key is not used) reducing maintenance time.

#### Feature

- Sanitary sealed cartridges.
- Collapsible Pouch.

#### **Benefits**

- Hygienic and no chance of cross-contamination.
- Prevents germ transfer.
- All product is used and there is no waste, reducing packaging and landfill waste.