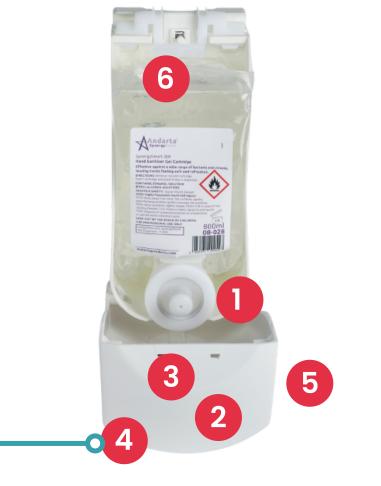

#### Feature

• Whole Cover Push Mechanism.

#### **Benefits**

 More Robust and resistant to damage therefore reducing likelihood of dispenser being out-ofaction.