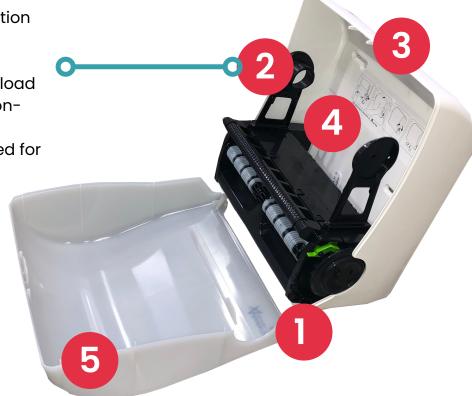

Click through the numbers to see the various features of Andarta System 500.

#### Feature

- Autocut Dispenser
  Benefits
- Dispenses one sheet at a time to minimise clumps of hand towels being pulled out - saving on paper wastage by over 50%!
- User only touches paper they use, preventing contamination.

#### Feature

• Reliable mechanical operation unit.

#### **Benefits**

- Extremely easy and fast to load the paper, reducing time-on-task.
- Mechanism can be removed for easy cleaning inside the dispenser.

#### Feature

• Lockable

#### **Benefits**

• Prevents paper pilferage, reducing wastage and cost.

#### Feature

- Up to 200 metre capacity **Benefits**
- Reduces top-up time by over 60%.
- Sustainably sourced and highly absorbent.
- FSC certified, EU-Ecolabel and produced under BRC, ISO 14001 and ISO 9001 certification.

#### Feature

• ABS Plastic

#### **Benefits**

- Dispenser is robust and resistant to breaking.
- It will hold up against vandalism.
- It is shatter resistant.
- Reduces needs for repairs and reduces maintenance costs.