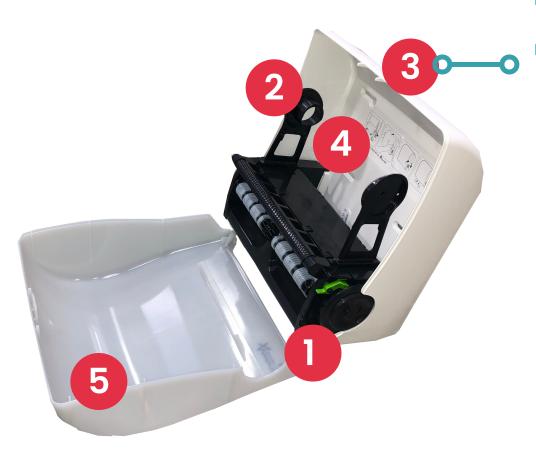

Click through the numbers to see the various features of Andarta System 500.

#### Feature

- Autocut Dispenser
  Benefits
- Dispenses one sheet at a time to minimise clumps of hand towels being pulled out - saving on paper wastage by over 50%!
- User only touches paper they use, preventing contamination.

#### Feature

• Reliable mechanical operation unit.

#### **Benefits**

- Extremely easy and fast to load the paper, reducing time-on-task.
- Mechanism can be removed for easy cleaning inside the dispenser.

#### Feature

• Lockable

#### **Benefits**

• Prevents paper pilferage, reducing wastage and cost.

#### Feature

- Up to 200 metre capacity **Benefits**
- Reduces top-up time by over 60%.
- Sustainably sourced and highly absorbent.
- FSC certified, EU-Ecolabel and produced under BRC, ISO 14001 and ISO 9001 certification.