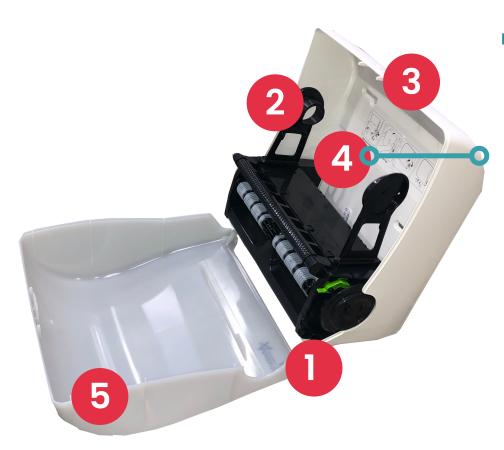

Click through the numbers to see the various features of Andarta System 500.

#### Feature

• Reliable mechanical operation unit.

#### **Benefits**

- Extremely easy and fast to load the paper, reducing time-on-task.
- Mechanism can be removed for easy cleaning inside the dispenser.

#### Feature

- Up to 200 metre capacity **Benefits**
- Reduces top-up time by over 60%.
- Sustainably sourced and highly absorbent.
- FSC certified, EU-Ecolabel and produced under BRC, ISO 14001 and ISO 9001 certification.