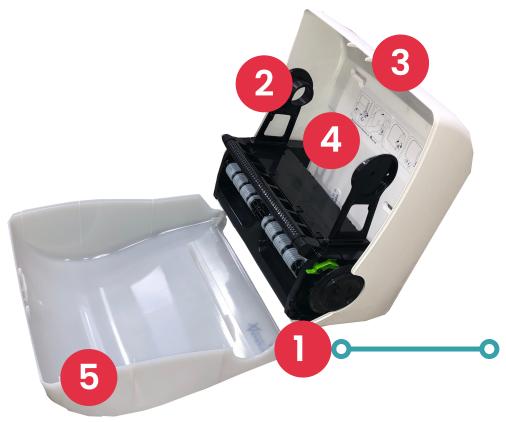

Click through the numbers to see the various features of Andarta System 500.

#### Feature

- Autocut Dispenser
  Benefits
- Dispenses one sheet at a time to minimise clumps of hand towels being pulled out - saving on paper wastage by over 50%!
- User only touches paper they use, preventing contamination.

#### Feature

• Reliable mechanical operation unit.

#### **Benefits**

- Extremely easy and fast to load the paper, reducing time-on-task.
- Mechanism can be removed for easy cleaning inside the dispenser.

#### Feature

• Lockable

#### **Benefits**

• Prevents paper pilferage, reducing wastage and cost.

#### Feature

- Up to 200 metre capacity **Benefits**
- Reduces top-up time by over 60%.
- Sustainably sourced and highly absorbent.
- FSC certified, EU-Ecolabel and produced under BRC, ISO 14001 and ISO 9001 certification.

#### Feature

• ABS Plastic

#### **Benefits**

- Dispenser is robust and resistant to breaking.
- It will hold up against vandalism.
- It is shatter resistant.
- Reduces needs for repairs and reduces maintenance costs.