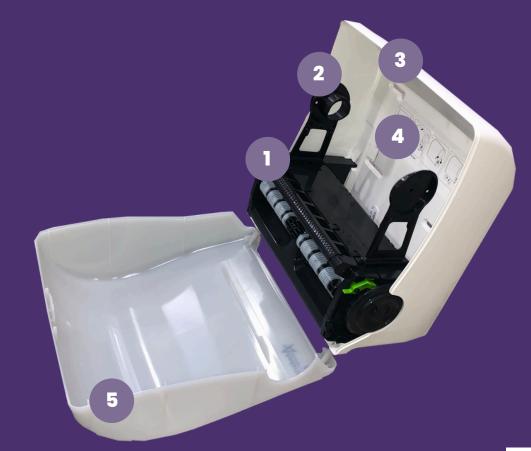

### RELIABLE MECHANISM

- Can be removed for easy cleaning inside the dispenser
- Extremely easy and fast to load, saving janitor time