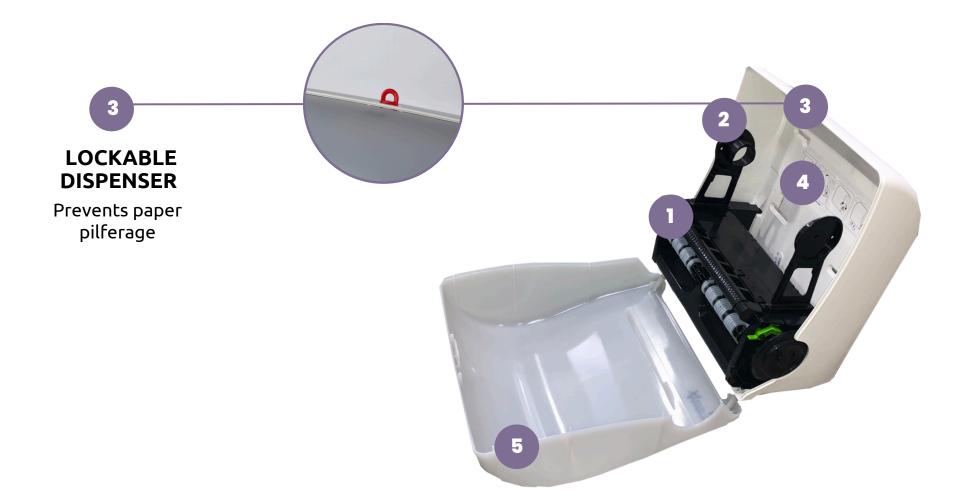

# ANDARTA SYSTEM 500

Click through the numbers to discover the key features of Andarta System 500

SCAN TO WATCH IN ACTION >