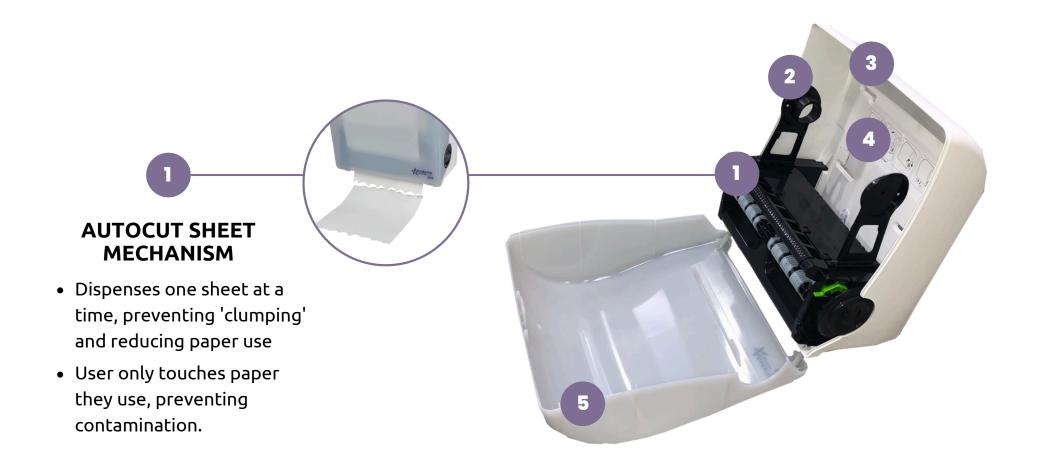

### RELIABLE MECHANISM

- Can be removed for easy cleaning inside the dispenser
- Extremely easy and fast to load, saving janitor time