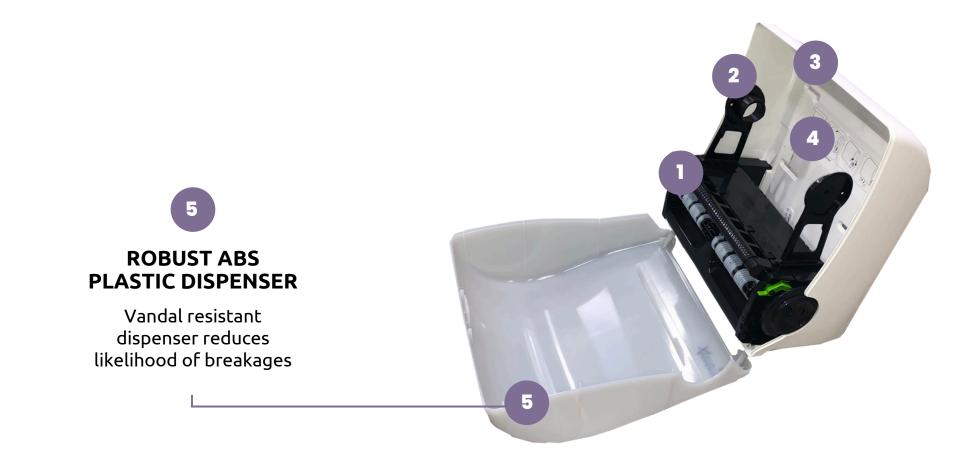

# ANDARTA SYSTEM 500

Click through the numbers to discover the key features of Andarta System 500

SCAN TO WATCH IN ACTION >