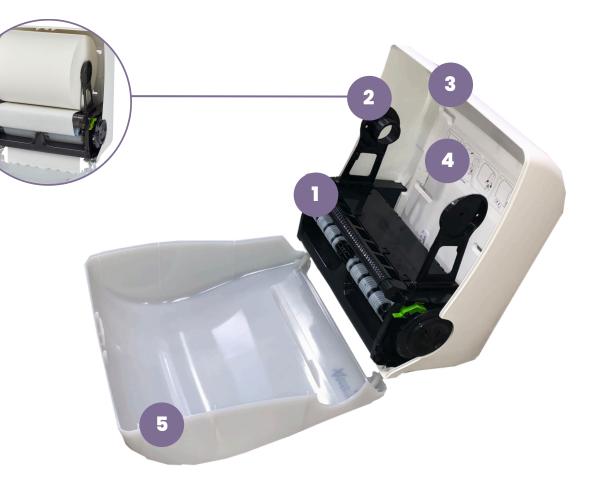

# ANDARTA SYSTEM 500

Click through the numbers to discover the key features of Andarta System 500

SCAN TO WATCH IN ACTION >

### RELIABLE MECHANISM

- Can be removed for easy cleaning inside the dispenser
- Extremely easy and fast to load, saving janitor time