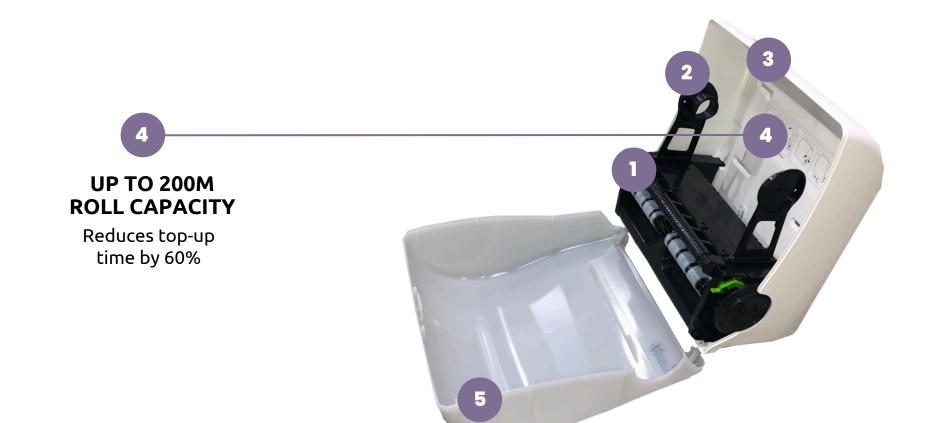

# ANDARTA SYSTEM 500

Click through the numbers to discover the key features of Andarta System 500

SCAN TO WATCH IN ACTION >