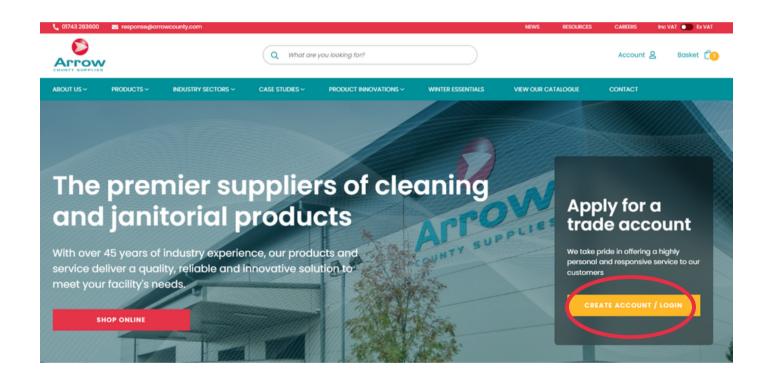

## SETTING UP YOUR ACCOUNT

To create an account, firstly visit the Arrow portal: www.arrowcounty.com. Once you have reached the homepage, click the 'Create Account' button to register.

#### **TO CREATE AN ACCOUNT >**

Click the 'Apply Now' button. Create your account by filling in your details and company information. Once confirmed, you will receive an email with your user details - simply click through to access your account!