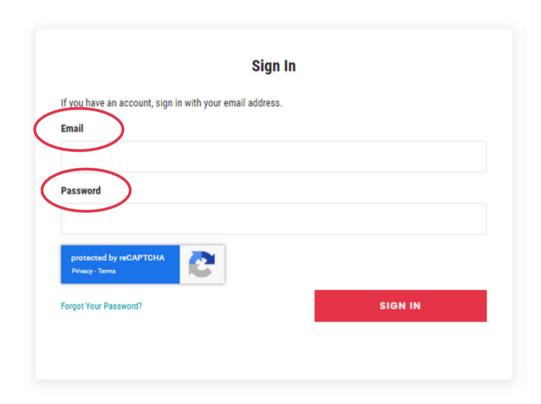

# LOGGING IN TO YOUR ACCOUNT

To login, enter the email address for your assigned login. Enter your password, and click 'Sign In'. You will be taken to your 'My Account' dashboard.

# MANAGING FORGOTTEN PASSWORDS

Go to your Log In page and click the 'Forgot Your Password?' button. Enter your user email address into the box, and a password reset link will be sent to your inbox.

Follow the instructions on the link to reset your password, before logging in with your new password.

|                              | Sign                        | In      |  |
|------------------------------|-----------------------------|---------|--|
| If you have an account, sign | in with your email address. |         |  |
| Email                        |                             |         |  |
| Password                     |                             |         |  |
| Forgot Your Password?        |                             | SIGN IN |  |
|                              |                             |         |  |