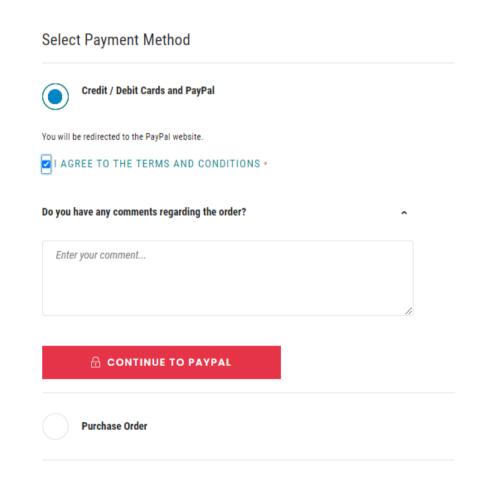

## MAKING PAYMENT

When you are ready to checkout, select your preferred payment method from the options provided. If you would like to pay by card, you will be redirected to the PayPal website to complete your purchase.