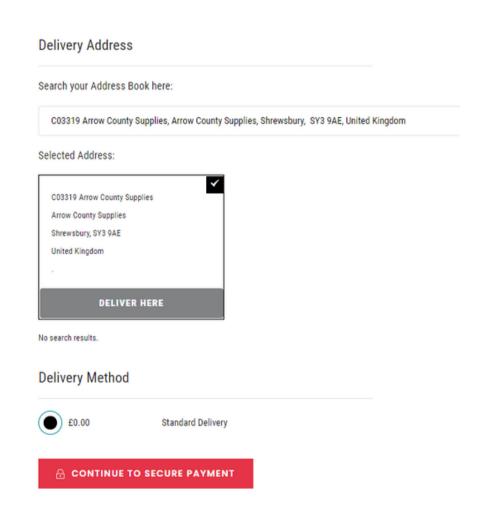

# CONFIRMING YOUR DELIVERY ADDRESS

Search your address within the address book, and select your chosen delivery address. Once confirmed, click 'Continue to Secure Payment'