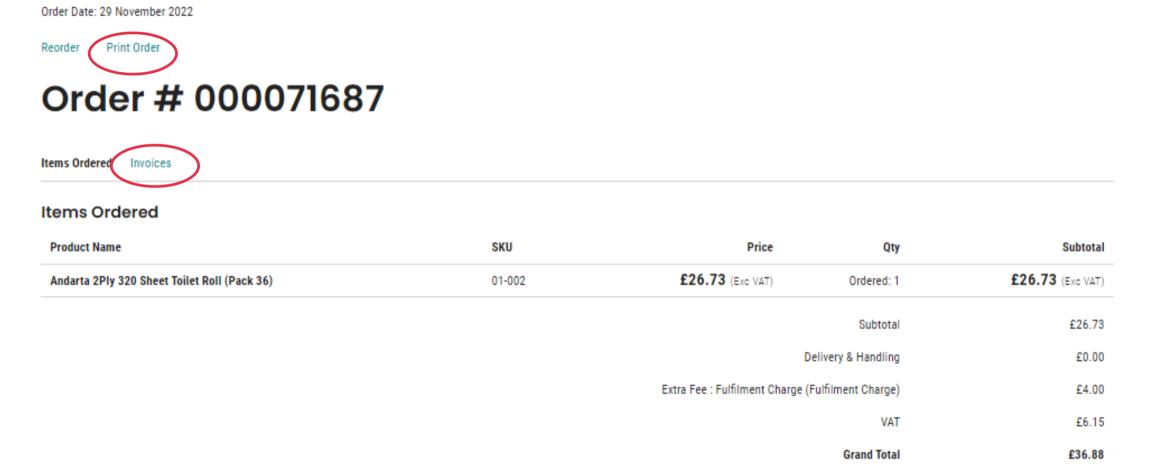

# ORDER SUMMARY

Once you have placed your order, you will automatically receive an Order Confirmation email summarising your order.

This can also be downloaded as a CSV or PDF file.

Processed
Order Date: 29 November 2022
Peorder Print Order

#### Order # 000071687

| Items Ordered Invoices                       |        |                                   |                   |
|----------------------------------------------|--------|-----------------------------------|-------------------|
| Items Ordered                                |        |                                   |                   |
| Product Name                                 | SKU    | Price                             | Qty               |
| Andarta 2Ply 320 Sheet Toilet Roll (Pack 36) | 01-002 | £26.73 (Exc VAT)                  | Ordered: 1        |
|                                              |        |                                   | Subtotal          |
|                                              |        | De                                | livery & Handling |
|                                              |        | Extra Fee : Fulfilment Charge (Fo | ulfilment Charge) |
|                                              |        |                                   | VAT               |
|                                              |        |                                   | Grand Total       |