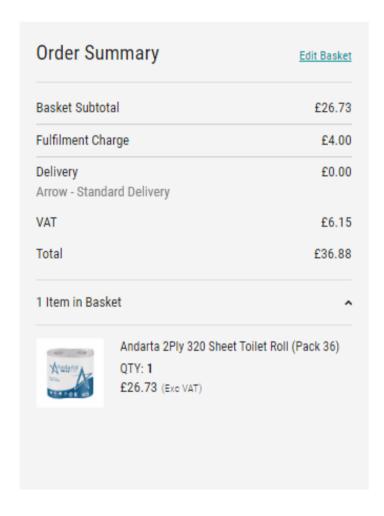

## AMENDING YOUR ORDER

You can amend your order/order preferences at any point during checkout via the 'Order Summary' tab - just click the 'Edit' button to amend your details.

| Deliver To                   | Edit        |
|------------------------------|-------------|
| C03319 Arrow County Supplies |             |
| Arrow County Supplies        |             |
| Shrewsbury, SY3 9AE          |             |
| United Kingdom               |             |
| •                            |             |
| Delivery Method              | <u>Edit</u> |
| Arrow - Standard Delivery    |             |
|                              |             |
|                              |             |

# ORDER SUMMARY

Once you have placed your order, you will automatically receive an Order Confirmation email summarising your order.

This can also be downloaded as a CSV or PDF file.

Processed
Order Date: 29 November 2022
Peorder Print Order