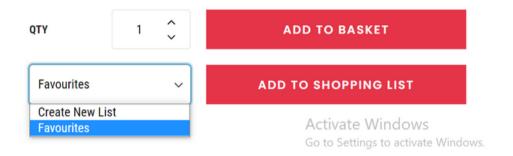

#### > BUILDING YOUR LIST

Using the search bar, find the product you would like to add to your shopping list. On the product listing, select your chosen list (or 'Create New List' to create a new list), and then 'Add To Shopping List'.