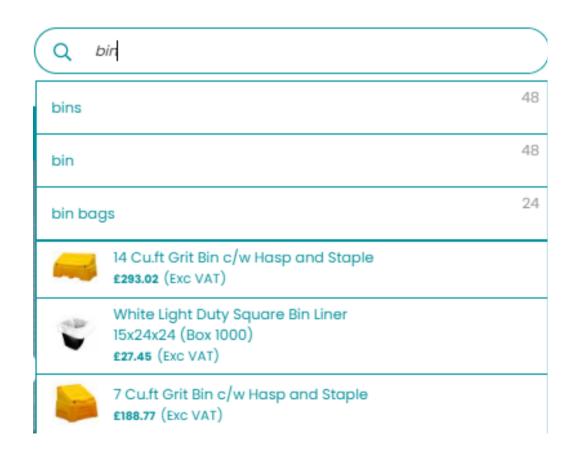

# SEARCHING FOR PRODUCTS

Using the search bar at the top of the page, type in the key words or Arrow Product Codes to find the item you are looking for.