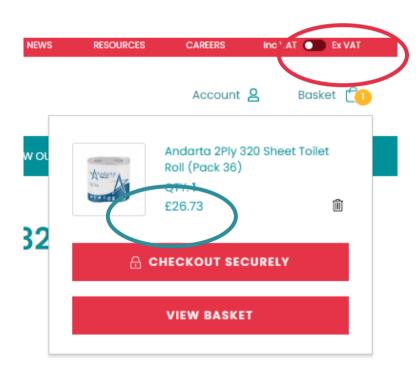

# CHECKING OUT YOUR ORDER

Once you have selected your products, click the basket icon in the top right of your screen to checkout. This should open a basket pop-up.

Click 'Checkout Securely' to complete your order.