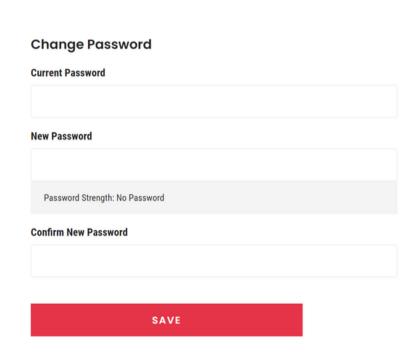

# CHANGING YOUR ACCOUNT PASSWORD

To change your password, click the 'Account' button in the top right of the screen. Under 'Account Information' click 'Change Password':

- 1. Confirm your current password
- 2. Type in your new password twice
- 3.Click 'Save' and login