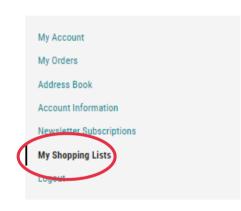

#### My Account

My Orders

Address Book

Account Information

Newsletter Subscriptions

My Shopping Lists

Logout

Manage your account via the 'My Accounts' tab.

#### **MY SHOPPING LISTS**

Create and save selected 'Shopping Lists' of your favourite products for easier reordering.